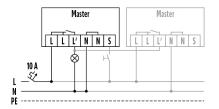

#### **Circuit diagram**

Standard with optional control via a closing button and parallel wiring of max. six devices.